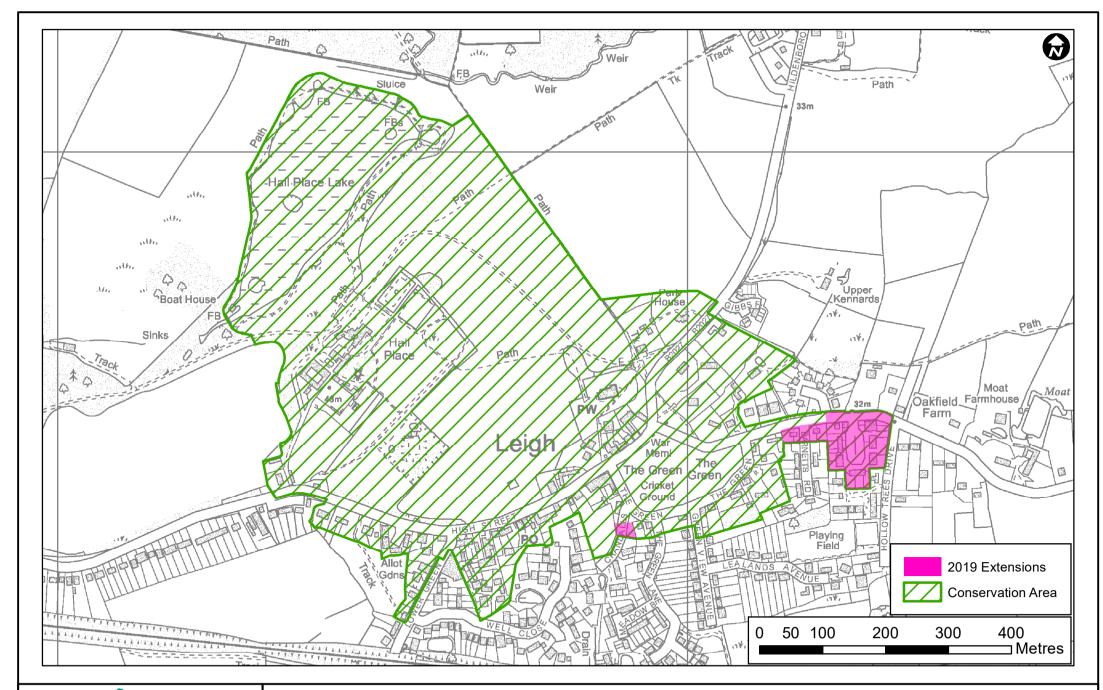

© Crown copyright and database rights 2019 Ordnance Survey 100019428 Leigh Conservation Area

2019 Extensions

Scale: 1:6,000 Date: June 2019

Produced by the GIS Team, Sevenoaks District Council

© Crown copyright and database rights 2019 Ordnance Survey 100019428 Seal Conservation Area