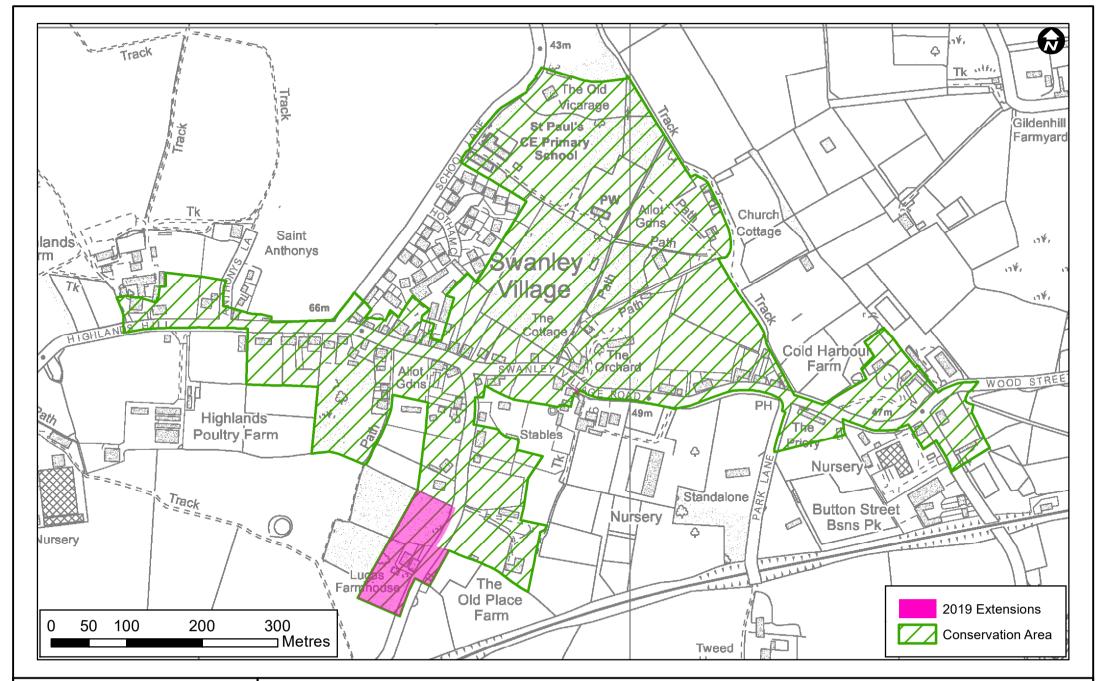

Produced by the GIS Team, Sevenoaks District Counci

Swanley Village Conservation Area

2019 Extensions Scale: 1:5,000 Date: June 2019

© Crown copyright and database rights 2019 Ordnance Survey 100019428