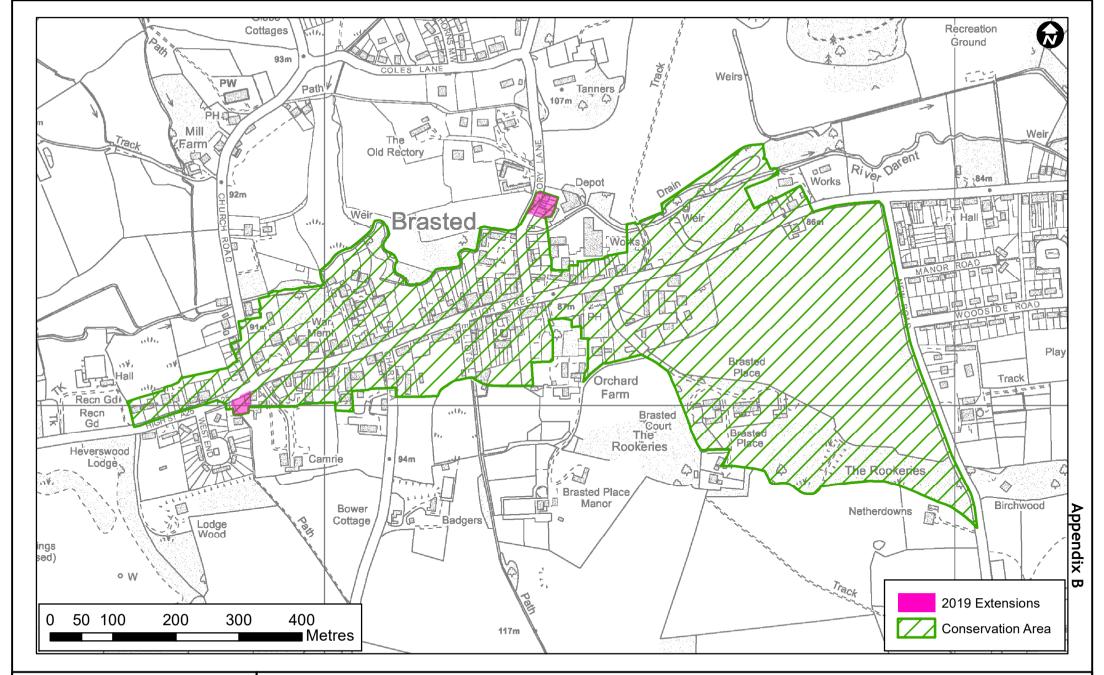

Brasted High Street Conservation Area

2019 Extensions Scale: 1:6,000
Date: June 2019

© Crown copyright and database rights 2019 Ordnance Survey 100019428

Produced by the GIS Team, Sevenoaks District Council