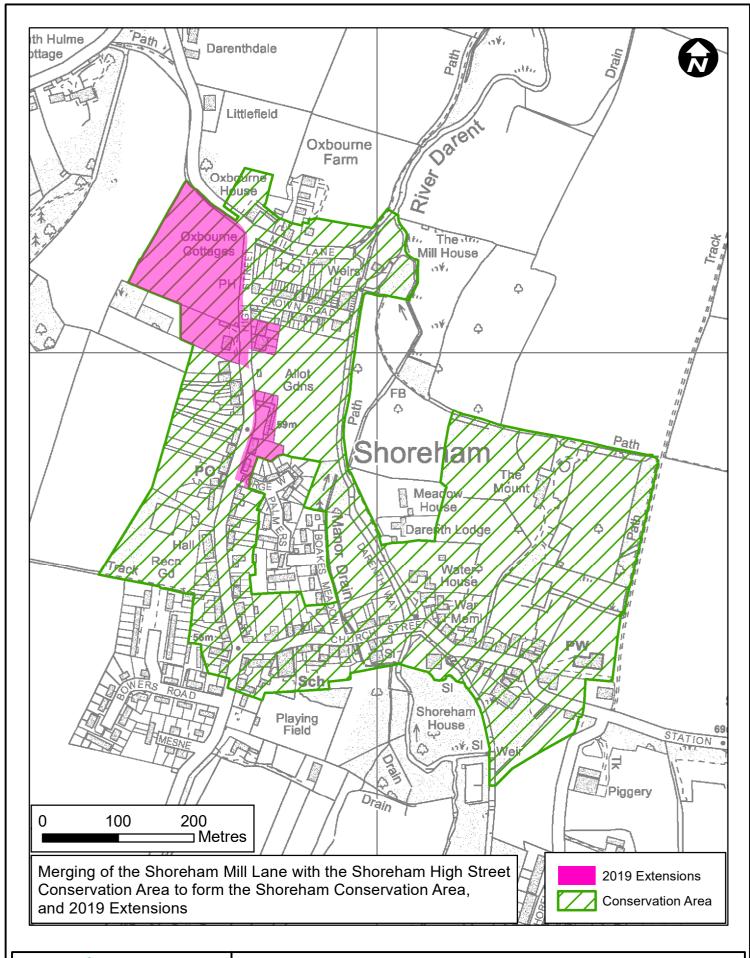

2019 Extensions

Scale: 1:4,000 Date: June 2019

Produced by the GIS Team, Sevenoaks District Council

Shoreham Conservation Area

Scale: 1:5,000 Date: June 2019

© Crown copyright and database rights 2019 Ordnance Survey 100019428