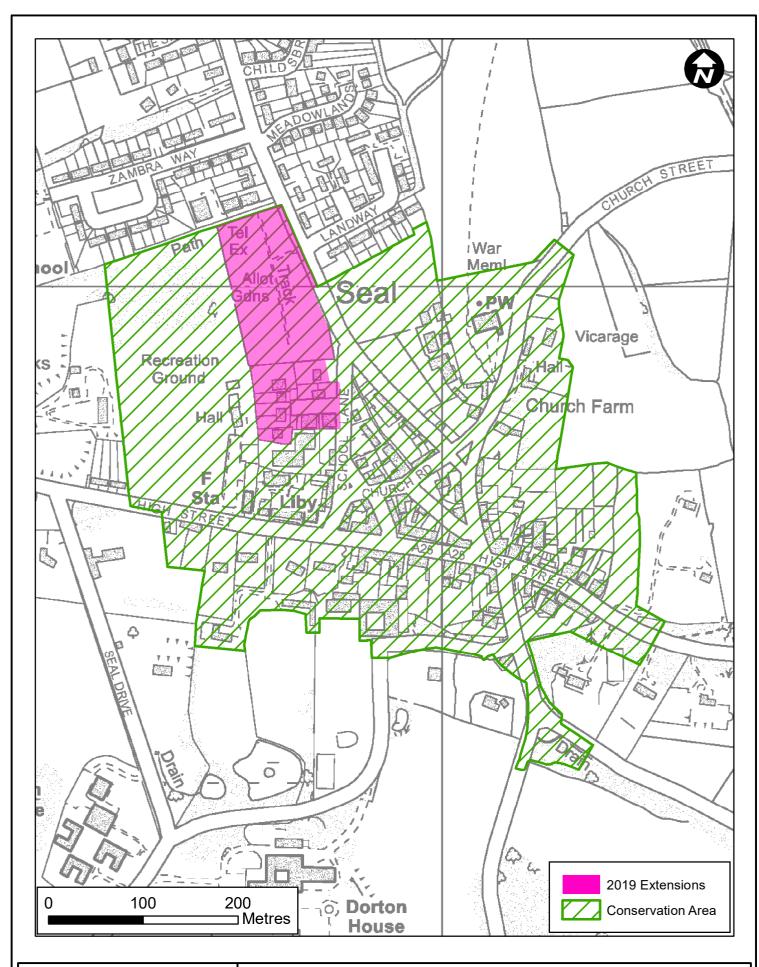

© Crown copyright and database rights 2019 Ordnance Survey 100019428 Leigh Conservation Area

2019 Extensions

Scale: 1:6,000 Date: June 2019

Produced by the GIS Team, Sevenoaks District Council

© Crown copyright and database rights 2019 Ordnance Survey 100019428 Seal Conservation Area